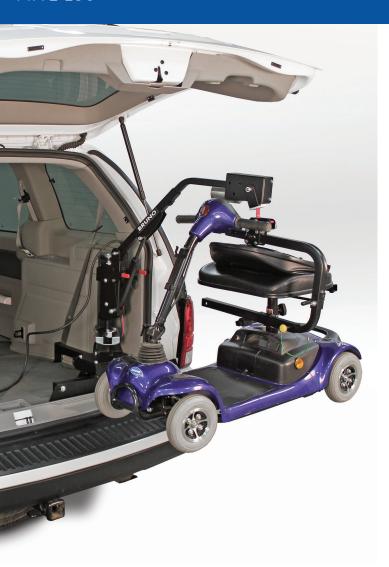

## LIFTER Hoist-Style Interior Lift

## Lift. Stow. Go.

Load a folding wheelchair or travel scooter into a vehicle's trunk or cargo area with the Bruno Lifter. Connect the docking device, press the button and the Lifter raises and lowers lightweight mobility devices. Manually guide the wheelchair or scooter into the back of the vehicle for storage during travel.

**Easy.** Lift and lower lightweight mobility devices with the press of a button, then store in cargo area with manual rotation.

**Compact.** Versatile to fit in variety of vehicle types.

**Adaptable.** Reinstall on another applicable vehicle in the future.