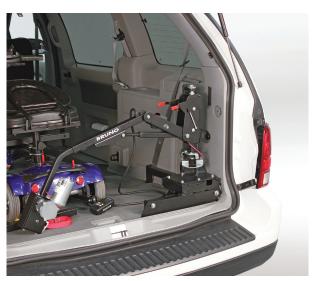

## LIFTER Hoist-Style Interior Lift

## Lift. Stow. Go.

Load a folding wheelchair or travel scooter into a vehicle's trunk or cargo area with the Bruno Lifter. Connect the docking device, press the button and the Lifter raises and lowers lightweight mobility devices. Manually guide the wheelchair or scooter into the back of the vehicle for storage during travel.

## **FEATURES**

- Fold-down hoist arm
- Hand-held control
- Vehicle-specific design