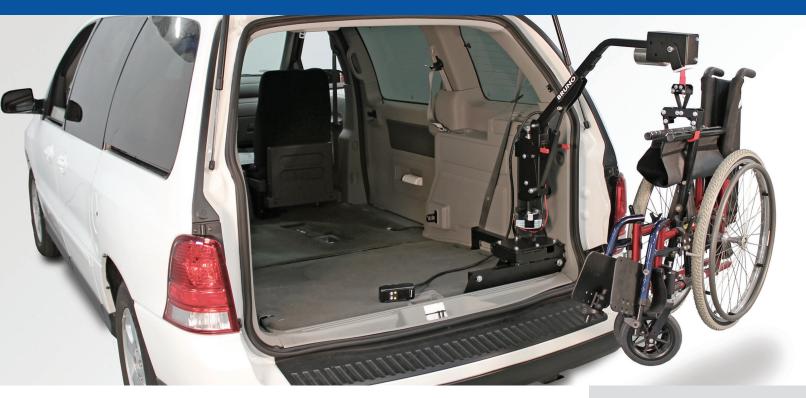

## LIFTER Hoist-Style Interior Lift

## Lift. Stow. Go.

Load a folding wheelchair or travel scooter into a vehicle's trunk or cargo area with the Bruno Lifter. Connect the docking device, press the button and the Lifter raises and lowers lightweight mobility devices. Manually guide the wheelchair or scooter into the back of the vehicle for storage during travel.

**Easy.** Lift and lower lightweight mobility devices with the press of a button, then store in cargo area with manual rotation.

**Compact.** Versatile to fit in variety of vehicle types.

**Adaptable.** Reinstall on another applicable vehicle in the future.