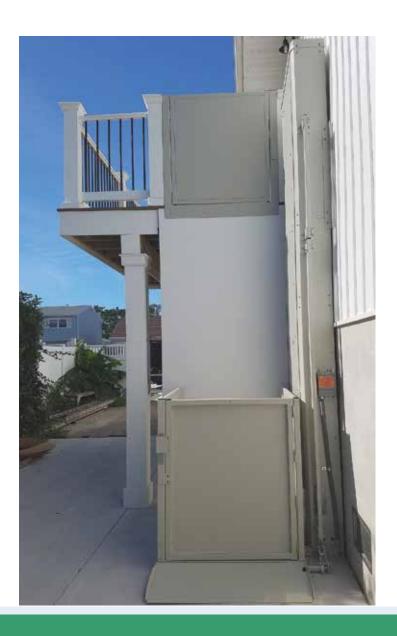

#### MINIMUM SPACE. MAXIMUM REACH

Space-efficient Bruno wheelchair lifts can access up to 14 feet.

#### **INDOOR OR OUTDOOR**

Weather-resistant controls and specialized coating protect the unit. An optional canopy can protect you as well. Combat extreme winters with the optional cold weather package.

# OPTIONS TO MEET YOUR NEEDS

- Top landing gate
- Landing call/send station
- Platform gate
- Platform canopy (pictured above)
- Multiple platform sizes and configurations
- Cold-weather package
- Paddle controls
- DC battery powered in 4- and 6-feet units