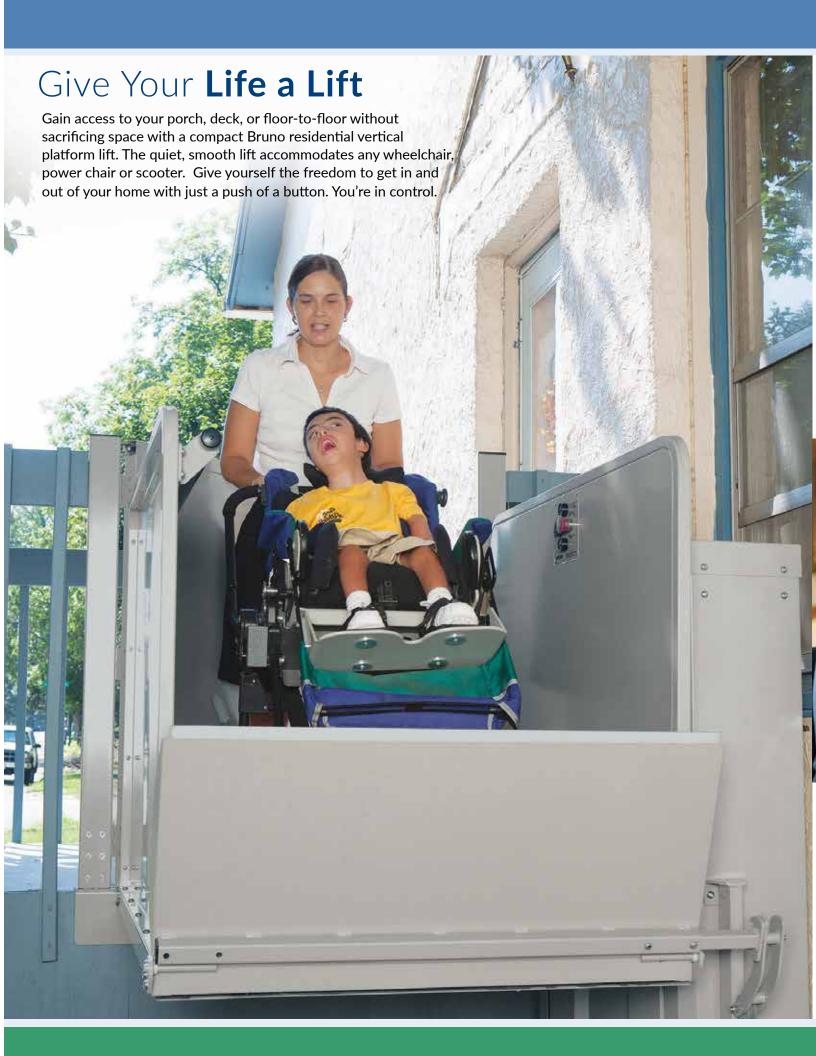

#### MINIMUM SPACE. MAXIMUM REACH

Space-efficient Bruno wheelchair lifts can access up to 14 feet.

#### **INDOOR OR OUTDOOR**

Weather-resistant controls and specialized coating protect the unit. An optional canopy can protect you as well. Combat extreme winters with the optional cold weather package.

### **COUNT ON BRUNO QUALITY**

**EASY-TO-USE** — Pressure control rocker switch up/down operation. Automatic self-lowering ramp folds down for smooth roll on/off access; folds up when in use to create a safety barrier.

**HIGH-PERFORMANCE** — Lift capacity of 750 lb/340 kg. Smooth, quiet ride. Made-in-the-USA quality.

**SAFE** — Unit shuts down when obstruction is touched under platform. Emergency stop switch on platform.

**RELIABLE** — Continuously charged DC battery-powered motor on lifts 10 ft and above ensures operation even in a power outage. Affordable AC in 4- and 6 ft units (DC battery powered optional) Gold warranty: 2 years, major components; 1 year, parts.