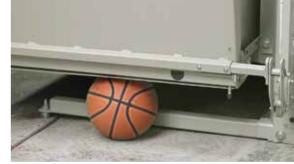

**HIGH-PERFORMANCE** — Lift capacity of 750 lb/340 kg. Smooth, quiet ride. Made-in-the-USA quality.

**SAFE** — Unit shuts down when obstruction is touched under platform. Emergency stop switch on platform.