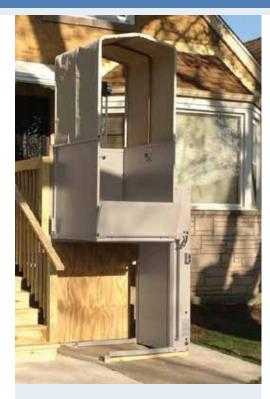

#### MINIMUM SPACE. MAXIMUM REACH

Space-efficient Bruno wheelchair lifts can access up to 14 feet.

#### **INDOOR OR OUTDOOR**

Weather-resistant controls and specialized coating protect the unit. An optional canopy can protect you as well. Combat extreme winters with the optional cold weather package.

# OPTIONS TO MEET YOUR NEEDS

- Top landing gate
- Landing call/send station
- Platform gate
- Platform canopy (pictured above)
- Multiple platform sizes and configurations
- Cold-weather package
- Paddle controls
- DC battery powered in 4- and 6-feet units