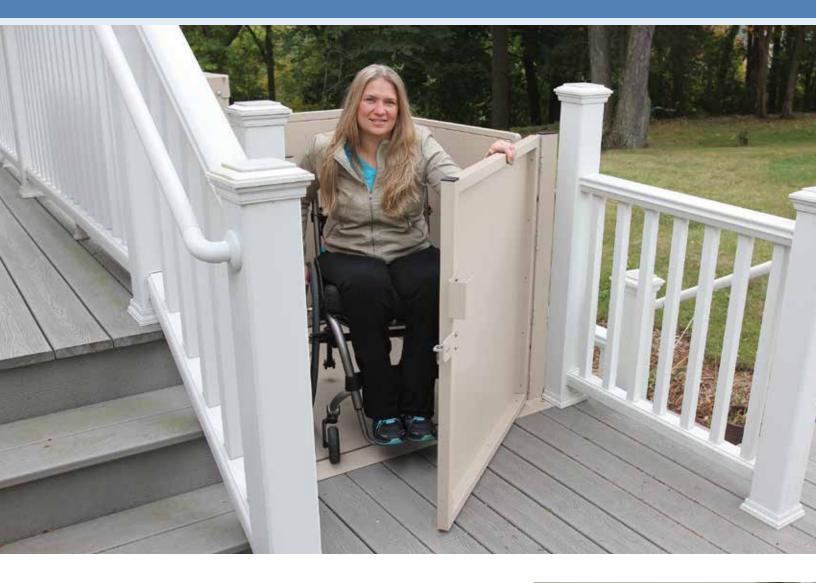

#### **INDOOR OR OUTDOOR**

Weather-resistant controls and specialized coating protect the unit. An optional canopy can protect you as well. Combat extreme winters with the optional cold weather package.

# OPTIONS TO MEET YOUR NEEDS

- Top landing gate
- Landing call/send station
- Platform gate
- Platform canopy (pictured above)
- Multiple platform sizes and configurations
- Cold-weather package
- Paddle controls
- DC battery powered in 4- and 6-feet units