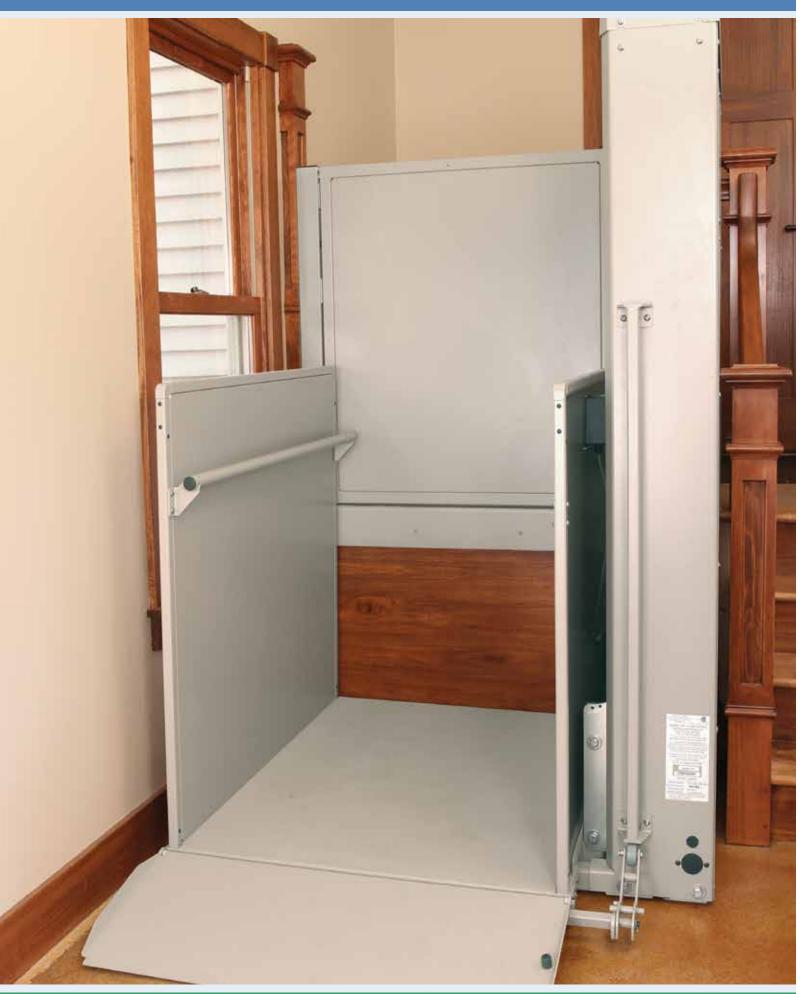

#### MINIMUM SPACE. MAXIMUM REACH

Space-efficient Bruno wheelchair lifts can access up to 14 feet.

#### **INDOOR OR OUTDOOR**

Weather-resistant controls and specialized coating protect the unit. An optional canopy can protect you as well. Combat extreme winters with the optional cold weather package.

### **COUNT ON BRUNO QUALITY**

**EASY-TO-USE** — Pressure control rocker switch up/down operation. Automatic self-lowering ramp folds down for smooth roll on/off access; folds up when in use to create a safety barrier.

**HIGH-PERFORMANCE** — Lift capacity of 750 lb/340 kg. Smooth, quiet ride. Made-in-the-USA quality.

**SAFE** — Unit shuts down when obstruction is touched under platform. Emergency stop switch on platform.

**RELIABLE** — Continuously charged DC battery-powered motor on lifts 10 ft and above ensures operation even in a power outage. Affordable AC in 4- and 6 ft units (DC battery powered optional) Gold warranty: 2 years, major components; 1 year, parts.

# OPTIONS TO MEET YOUR NEEDS

- Top landing gate
- Landing call/send station
- Platform gate
- Platform canopy (pictured above)
- Multiple platform sizes and configurations
- Cold-weather package
- Paddle controls
- DC battery powered in 4- and 6-feet units