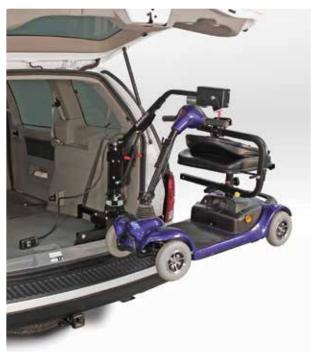

## TECHNICAL SPECIFICATIONS

Lifting Capacity: 200 lb (90 kg)

**Vehicle Types:** CUVs, hatch backs, minivans, Sedans, SUVs, full-size vans

Learn more at www.bruno.com

Rely on Bruno's Lifter to raise and stow a folding manual wheelchair, travel scooter or travel powerchair into your vehicle's trunk or hatchback. Connect the docking device, press a button, and your mobility device is lifted for you. Manually guide it into the back of your vehicle, and you're ready to head to your destination.

- Power raise/lower, manual rotation
- Custom bases specific to your vehicle
- · Docking device included
- Fold-down arm when lift is not in use
- Eligible for auto manufacturer potential rebates\*
- 3-year limited warranty