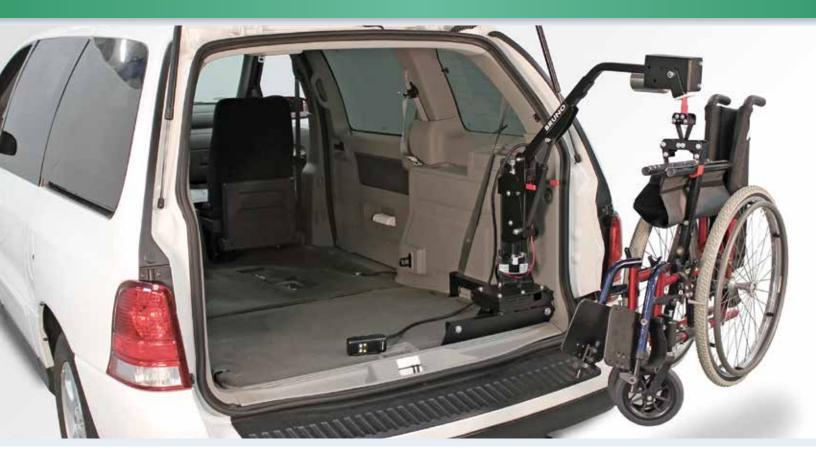

## TECHNICAL SPECIFICATIONS

Lifting Capacity: 200 lb (90 kg)

**Vehicle Types:** CUVs, hatch backs, minivans, Sedans, SUVs, full-size vans

Learn more at www.bruno.com

Rely on Bruno's Lifter to raise and stow a folding manual wheelchair, travel scooter or travel powerchair into your vehicle's trunk or hatchback. Connect the docking device, press a button, and your mobility device is lifted for you. Manually guide it into the back of your vehicle, and you're ready to head to your destination.

- Power raise/lower, manual rotation
- Custom bases specific to your vehicle
- · Docking device included
- Fold-down arm when lift is not in use
- Eligible for auto manufacturer potential rebates\*
- 3-year limited warranty