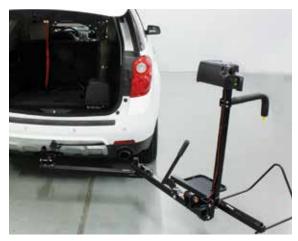

Lift and stow a folding manual wheelchair with Bruno's Back-Saver. Roll the wheelchair on the platform, touch the button, and your wheelchair will be raised into place and automatically secured for travel. Designed to handle 16" and 22" wide folding wheelchairs with 22" or larger wheels.