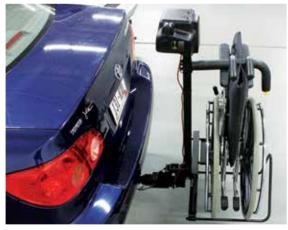

### BACK-SAVER **OPTIONS**

- Vinyl cover (not shown)
- License plate holder (not shown)
- Swing-Away for easy access to hatch/cargo space (left)

Bruno Independent Living Aids, Inc. 1780 Executive Drive, Oconomowoc, WI 53066 www.bruno.com