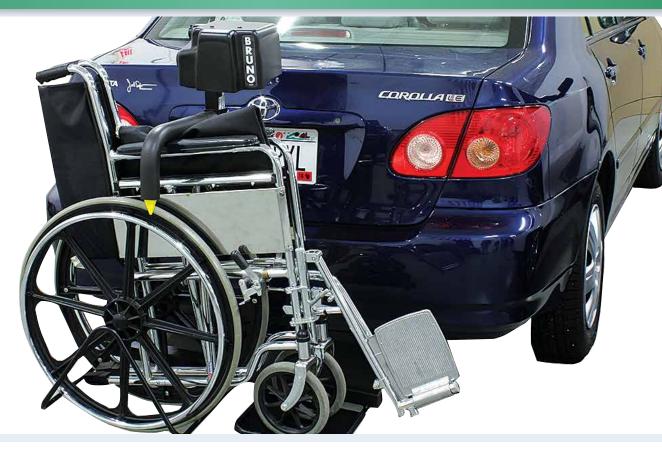

Lift and stow a folding manual wheelchair with Bruno's Back-Saver. Roll the wheelchair on the platform, touch the button, and your wheelchair will be raised into place and automatically secured for travel. Designed to handle 16" and 22" wide folding wheelchairs with 22" or larger wheels.

- Power up/down platform
- Self-locking securement
- Manual backup for peace of mind
- Potential to reinstall in another applicable vehicle
- Eligible for auto manufacturer rebate\*
- 3-year limited warranty