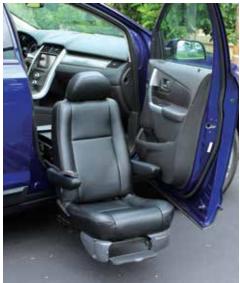

Get in and out of higher vehicles effortlessly with Bruno's Valet Plus- the most versatile of the Valet Signature Seating line. The Valet Plus turning automotive seat is individually dealer pre-programmed to power rotate, extend and lower to an optimal height at the press of a button. Take advantage of therapeutic seat heat and other comfort-enhancing options. It's time to enjoy running errands and road trips again.

- Fully powered: rotates, extends, moves up/down
- One-button operation via hand-held control
- Power forward/backward
- Full recline with levers on both sides of seat
- Integrated flip-up footrest
- Scratch resistant easy-to-clean materials
- Original seat is removed and unmodified; easily reinstalled
- Long-lasting: reinstall in another applicable vehicle\*
- Safe: meets or exceeds applicable federal safety standards
- Manual backup system for peace of mind
- Eligible for auto manufacturer potential rebates\*
- 3-year limited warranty