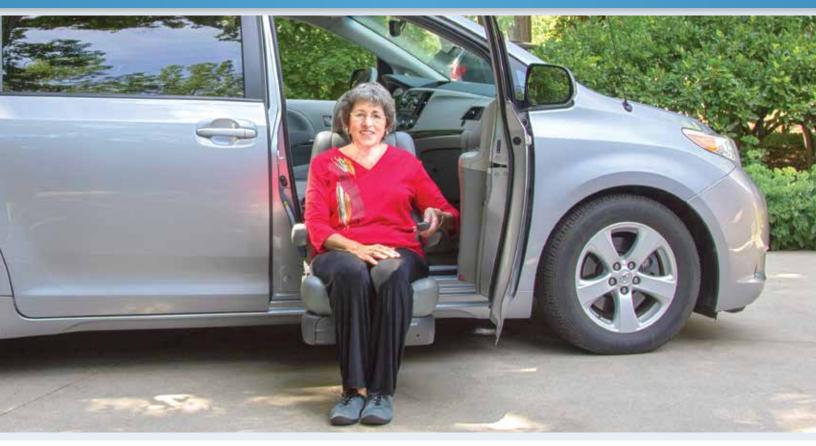

Get in and out of higher vehicles effortlessly with Bruno's Valet Plus- the most versatile of the Valet Signature Seating line. The Valet Plus turning automotive seat is individually dealer pre-programmed to power rotate, extend and lower to an optimal height at the press of a button. Take advantage of therapeutic seat heat and other comfort-enhancing options. It's time to enjoy running errands and road trips again.

- Fully powered: rotates, extends, moves up/down
- One-button operation via hand-held control
- Power forward/backward
- Full recline with levers on both sides of seat
- Integrated flip-up footrest
- Scratch resistant easy-to-clean materials
- Original seat is removed and unmodified; easily reinstalled
- Long-lasting: reinstall in another applicable vehicle\*
- Safe: meets or exceeds applicable federal safety standards
- Manual backup system for peace of mind
- Eligible for auto manufacturer potential rebates\*
- 3-year limited warranty