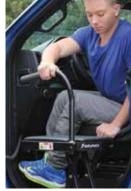

Learn more at www.bruno.com

You love your truck. Now Bruno's Stow-Away power transfer seat helps you get in and out of it without any modifications to the cab. Keep all the space and features you enjoy. The Stow-Away discreetly hides under the truck in a sealed, rugged drawer. Press a button and the drawer opens and stops to your right transfer height. Once on the seat, press the same button and the seat continues raising to the cab.

- Cab remains completely unaltered; maintains all original space
- Factory seat and all of its functions retained
- One-button control opens drawer and raises/lowers
- Sealed drawer, exterior-grade coating protects from elements
- Safety handle for stability while transferring
- Manual backup system for peace of mind
- Long-lasting: reinstall in another applicable truck or large SUV\*
- Eligible for auto manufacturer potential rebates\*
- 3-year limited warranty