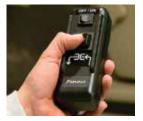

## STOW-AWAY FEATURES

Sealed, weather-proof drawer.

Padded seat.

One-button control.

Removable safety handle.

Unaltered interior of truck.