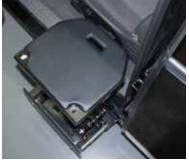

Learn more at www.bruno.com

You love your truck. Now Bruno's Stow-Away power transfer seat helps you get in and out of it without any modifications to the cab. Keep all the space and features you enjoy. The Stow-Away discreetly hides under the truck in a sealed, rugged drawer. Press a button and the drawer opens and stops to your right transfer height. Once on the seat, press the same button and the seat continues raising to the cab.

## STOW-AWAY FEATURES

Sealed, weather-proof drawer.

Padded seat.

One-button control.

Removable safety handle.

Unaltered interior of truck.