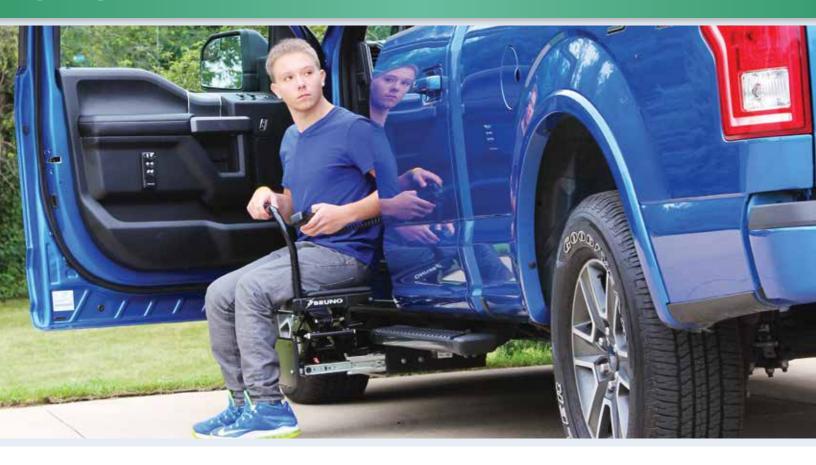

Learn more at www.bruno.com

You love your truck. Now Bruno's Stow-Away power transfer seat helps you get in and out of it without any modifications to the cab. Keep all the space and features you enjoy. The Stow-Away discreetly hides under the truck in a sealed, rugged drawer. Press a button and the drawer opens and stops to your right transfer height. Once on the seat, press the same button and the seat continues raising to the cab.

- Cab remains completely unaltered; maintains all original space
- Factory seat and all of its functions retained
- One-button control opens drawer and raises/lowers
- Sealed drawer, exterior-grade coating protects from elements
- Safety handle for stability while transferring
- Manual backup system for peace of mind
- Long-lasting: reinstall in another applicable truck or large SUV\*
- Eligible for auto manufacturer potential rebates\*
- 3-year limited warranty

## STOW-AWAY FEATURES

Sealed, weather-proof drawer.

Padded seat.

One-button control.

Removable safety handle.

Unaltered interior of truck.