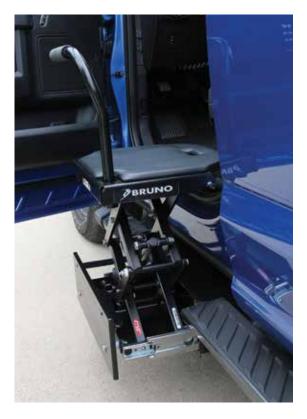

Learn more at www.bruno.com

You love your truck. Now Bruno's Stow-Away power transfer seat helps you get in and out of it without any modifications to the cab. Keep all the space and features you enjoy. The Stow-Away discreetly hides under the truck in a sealed, rugged drawer. Press a button and the drawer opens and stops to your right transfer height. Once on the seat, press the same button and the seat continues raising to the cab.

- Cab remains completely unaltered; maintains all original space
- Factory seat and all of its functions retained
- One-button control opens drawer and raises/lowers
- Sealed drawer, exterior-grade coating protects from elements
- Safety handle for stability while transferring
- Manual backup system for peace of mind
- Long-lasting: reinstall in another applicable truck or large SUV\*
- Eligible for auto manufacturer potential rebates\*
- 3-year limited warranty

## STOW-AWAY FEATURES

Sealed, weather-proof drawer.

Padded seat.

One-button control.

Removable safety handle.

Unaltered interior of truck.