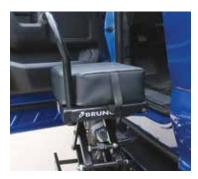

## STOW-AWAY FEATURES

Sealed, weather-proof drawer.

Padded seat.

One-button control.

Removable safety handle.

Unaltered interior of truck.