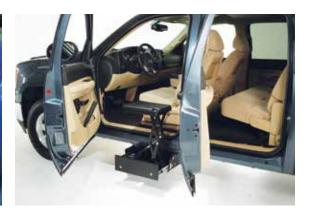

Learn more at www.bruno.com

You love your truck. Now Bruno's Stow-Away power transfer seat helps you get in and out of it without any modifications to the cab. Keep all the space and features you enjoy. The Stow-Away discreetly hides under the truck in a sealed, rugged drawer. Press a button and the drawer opens and stops to your right transfer height. Once on the seat, press the same button and the seat continues raising to the cab.

- Cab remains completely unaltered; maintains all original space
- Factory seat and all of its functions retained
- One-button control opens drawer and raises/lowers
- Sealed drawer, exterior-grade coating protects from elements
- Safety handle for stability while transferring
- Manual backup system for peace of mind
- Long-lasting: reinstall in another applicable truck or large SUV\*
- Eligible for auto manufacturer potential rebates\*
- 3-year limited warranty