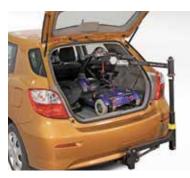

## SPACE-SAVER OPTIONS

- Exterior hitch mount. (Class II and class III hitch version available).
- Offset post allows easier placement of mobility device in sloped hatch style vehicles.

Bruno Independent Living Aids, Inc. 1780 Executive Drive, Oconomowoc, WI 53066 www.bruno.com