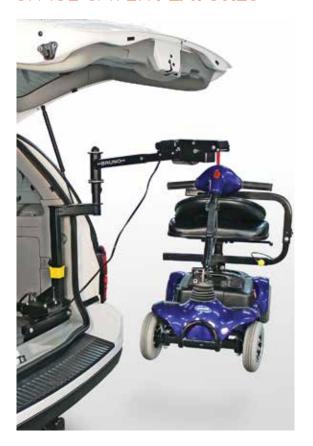

## TECHNICAL SPECIFICATIONS

**Lifting Capacity:** 200 lb (90 kg) **Vehicle Type:** CUVs, hatchbacks, minivans, pickups, sedans, SUVs, full-size vans

Learn more at www.bruno.com

The economical Space-Saver solves the problem of transporting a small scooter or wheelchair when you have limited trunk space or a hatchback. Assemble the lift, connect the docking device, push a button and the Space-Saver will automatically lift your mobility device. The take-apart Space-Saver works in almost any vehicle.

- Power raise/lower and manual rotation
- Take-apart lift disassembles when not in use if desired
- Lightweight components: heaviest piece is only 15 lb (7 kg)
- · Docking device included
- Eligible for auto manufacturer rebate\*
- Potential to reinstall in applicable vehicle\*
- 3-year limited warranty