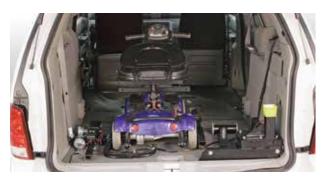

## SPACE-SAVER FEATURES

Take-apart lift disassembles when not in use if desired.