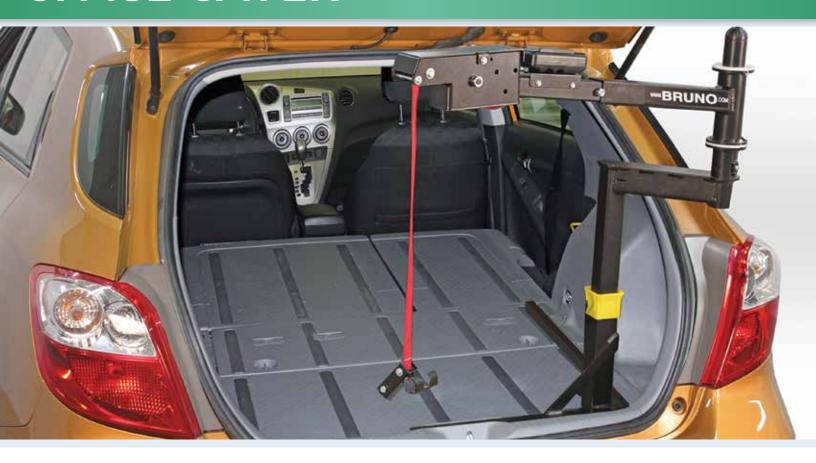

## TECHNICAL SPECIFICATIONS

**Lifting Capacity:** 200 lb (90 kg) **Vehicle Type:** CUVs, hatchbacks, minivans, pickups, sedans, SUVs, full-size vans

Learn more at www.bruno.com

The economical Space-Saver solves the problem of transporting a small scooter or wheelchair when you have limited trunk space or a hatchback. Assemble the lift, connect the docking device, push a button and the Space-Saver will automatically lift your mobility device. The take-apart Space-Saver works in almost any vehicle.

- Power raise/lower and manual rotation
- Take-apart lift disassembles when not in use if desired
- Lightweight components: heaviest piece is only 15 lb (7 kg)
- · Docking device included
- Eligible for auto manufacturer rebate\*
- Potential to reinstall in applicable vehicle\*
- 3-year limited warranty