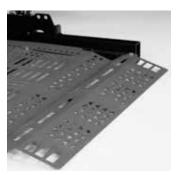

#### OUT-SIDER HTP FEATURES

Hold-Tite arm securement for powerchairs.

Self-leveling platform with traction coating.

One-button operation with built-in safety latch to prevent unintentional platform lowering.