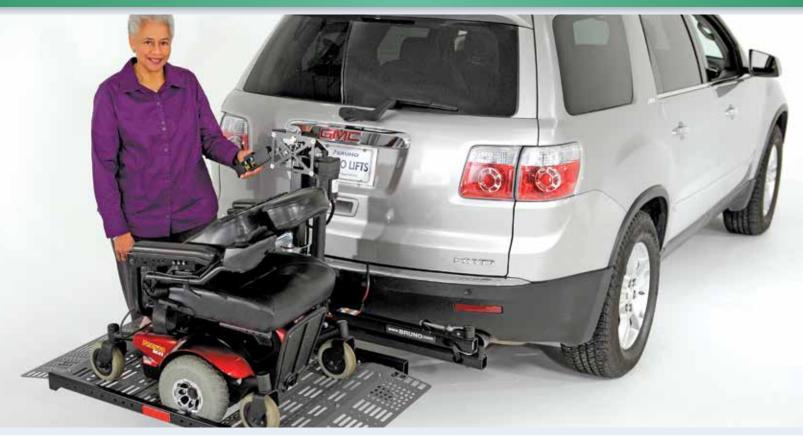

\*Receiver hitch required

Learn more at www.bruno.com

Designed to transport powerchairs on the outside of a vehicle, Bruno's Out-Sider allows you to keep all of your interior vehicle space. Drive a power chair on the platform, press a button and the powerchair is automatically secured as the lift is raised. A sleek, adjustable platform version is available specifically for mid-wheel drive powerchairs.

- Optional compact platform for mid-wheel drive powerchairs
- Fully-powered, single-button operation
- Automatic folding platform when not in use
- Automatic mobility device securement with Hold-Tite arm
- Low profile design for rear view mirror visibility
- Integrated safety latch to prevent unintentional lift lowering
- No scooter or powerchair modifications
- Manual backup for peace of mind
- Potential to reinstall in another applicable vehicle\*
- Eligible for auto manufacturer potential rebates\*
- 3-year limited warranty