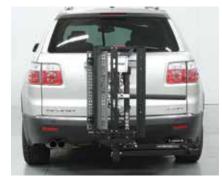

#### OUT-SIDER HTP FEATURES

Hold-Tite arm securement for powerchairs.

Self-leveling platform with traction coating.

One-button operation with built-in safety latch to prevent unintentional platform lowering.