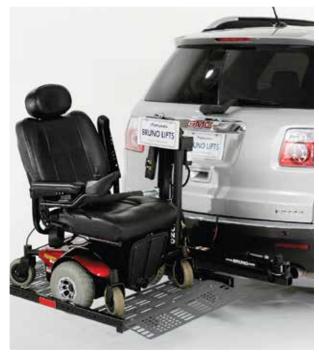

\*Receiver hitch required

Learn more at www.bruno.com

Designed to transport powerchairs on the outside of a vehicle, Bruno's Out-Sider allows you to keep all of your interior vehicle space. Drive a power chair on the platform, press a button and the powerchair is automatically secured as the lift is raised. A sleek, adjustable platform version is available specifically for mid-wheel drive powerchairs.

- Optional compact platform for mid-wheel drive powerchairs
- Fully-powered, single-button operation
- Automatic folding platform when not in use
- Automatic mobility device securement with Hold-Tite arm
- Low profile design for rear view mirror visibility
- Integrated safety latch to prevent unintentional lift lowering
- No scooter or powerchair modifications
- Manual backup for peace of mind
- Potential to reinstall in another applicable vehicle\*
- Eligible for auto manufacturer potential rebates\*
- 3-year limited warranty