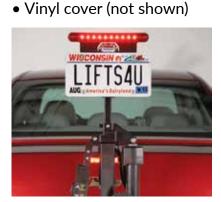

#### OUT-SIDER HTP **OPTIONS**

Low-profile third brake light.

**Swing-Away:** Easy access to hatch/cargo space.

HTP Mid Wheel Drive (MWD) accommodates MWD powerchairs with 10 in and 14 in wheels.

Bruno Independent Living Aids, Inc. 1780 Executive Drive, Oconomowoc, WI 53066 www.bruno.com