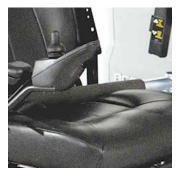

#### OUT-SIDER HTP FEATURES

Hold-Tite arm securement for powerchairs.

Self-leveling platform with traction coating.

One-button operation with built-in safety latch to prevent unintentional platform lowering.