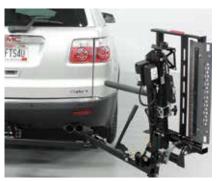

#### OUT-SIDER HTP FEATURES

Hold-Tite arm securement for powerchairs.

Self-leveling platform with traction coating.

One-button operation with built-in safety latch to prevent unintentional platform lowering.

#### OUT-SIDER HTP **OPTIONS**

Low-profile third brake light.

**Swing-Away:** Easy access to hatch/cargo space.

HTP Mid Wheel Drive (MWD) accommodates MWD powerchairs with 10 in and 14 in wheels.

Bruno Independent Living Aids, Inc. 1780 Executive Drive, Oconomowoc, WI 53066 www.bruno.com