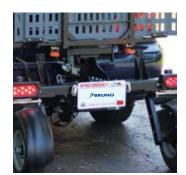

**Vehicle Types:** CUVs, hatchbacks, minivans, sedans, SUVs

\*Receiver hitch required

Learn more at www.bruno.com

Mobility devices weighing up to 350 lb (159 kg) can now be transported with small or mid-size cars thanks to Bruno's patented Chariot. The Chariot is a lift on wheels with its own independent suspension to carry the load. Designed for safety and ease of operation, the Chariot's wheels spin 360 degrees to keep it precisely in line with your car. It's impossible to jack-knife!

### CHARIOT OPTIONS

• Vinyl cover (not shown).

Corner markers.

Spare tire.

Swivel wheels, independent suspension.

Self-tensioning retractable securement belts.

Lighted license plate holder.

One-button operation.