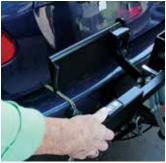

- Power up/down platform with single button operation
- Adjustable platform fits most scooters/powerchairs
- Platform manually folds down when not in use
- Easy drive on/drive off platform with traction coating
- Independent suspension; 360 degree swivel wheels
- Access most rear hatch/trunk by slightly lowering platform
- Manual back-up for peace of mind
- No scooter or powerchair modifications needed
- Easily transfers to another applicable vehicle\*
- Eligible for auto manufacturer potential rebates\*
- 3-year limited warranty
- \* Contact Bruno dealer for details.

### CHARIOT OPTIONS

• Vinyl cover (not shown).

Corner markers.

Spare tire.

Swivel wheels, independent suspension.

Self-tensioning retractable securement belts.

Lighted license plate holder.

One-button operation.