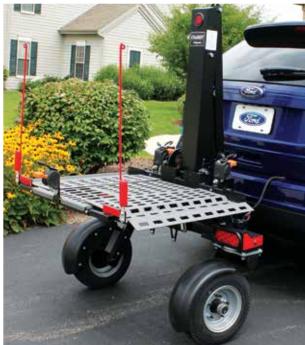

#### CHARIOT FEATURES

Protected by U.S. Patent No. D668,422 Patent Pending

### CHARIOT OPTIONS

• Vinyl cover (not shown).

Corner markers.

Spare tire.

Swivel wheels, independent suspension.

Self-tensioning retractable securement belts.

Lighted license plate holder.

One-button operation.