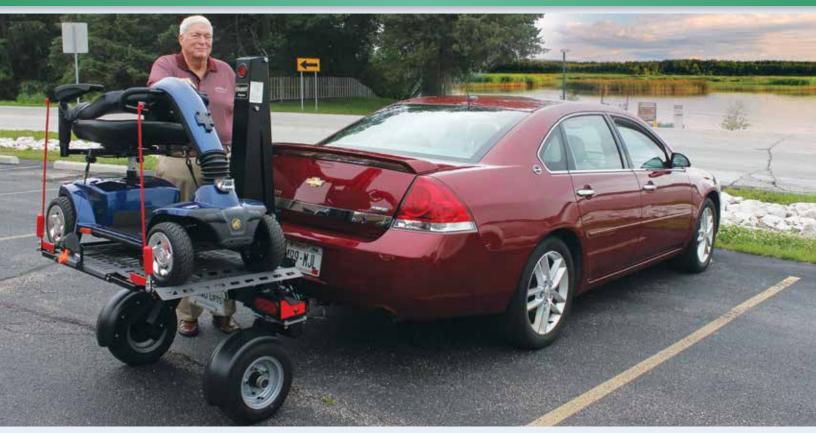

**Vehicle Types:** CUVs, hatchbacks, minivans, sedans, SUVs

\*Receiver hitch required

Learn more at www.bruno.com

Mobility devices weighing up to 350 lb (159 kg) can now be transported with small or mid-size cars thanks to Bruno's patented Chariot. The Chariot is a lift on wheels with its own independent suspension to carry the load. Designed for safety and ease of operation, the Chariot's wheels spin 360 degrees to keep it precisely in line with your car. It's impossible to jack-knife!

- Power up/down platform with single button operation
- Adjustable platform fits most scooters/powerchairs
- Platform manually folds down when not in use
- Easy drive on/drive off platform with traction coating
- Independent suspension; 360 degree swivel wheels
- Access most rear hatch/trunk by slightly lowering platform
- Manual back-up for peace of mind
- No scooter or powerchair modifications needed
- Easily transfers to another applicable vehicle\*
- Eligible for auto manufacturer potential rebates\*
- 3-year limited warranty
- \* Contact Bruno dealer for details.